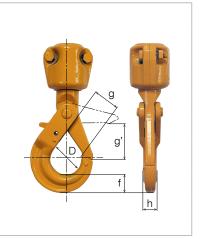

| Rated Load |             |      | Hook Block Weight |      |      |     |      |  |  |  |
|------------|-------------|------|-------------------|------|------|-----|------|--|--|--|
|            |             | g    | g'                | D    | f    | h   | (kg) |  |  |  |
| ER2        | 125kg       |      |                   |      |      |     |      |  |  |  |
|            | 250kg       | 28   | 27                | 35   | 20.5 | 16  | 1    |  |  |  |
|            | 490kg/500kg |      |                   |      |      |     |      |  |  |  |
|            | 1t          | 34.5 | 34                | 43.4 | 26   | 20  | 2    |  |  |  |
|            | 1.5t        |      |                   |      |      |     |      |  |  |  |
|            | 2t          | *2   |                   |      |      |     |      |  |  |  |
|            | 2.5t        |      |                   |      |      |     |      |  |  |  |
|            | 2.8t/3t     |      |                   |      |      |     |      |  |  |  |
| ED *3      | 60kg        |      |                   |      |      |     |      |  |  |  |
|            | 100kg       | 00   | 00                | 00   | 04   | 4.5 | 4    |  |  |  |
|            | 160kg       | 29   | 29                | 29   | 21   | 15  | 1    |  |  |  |
|            | 240kg       |      |                   |      |      |     |      |  |  |  |
|            | 480kg       | 28   | 27                | 35   | 20.5 | 16  | 3    |  |  |  |