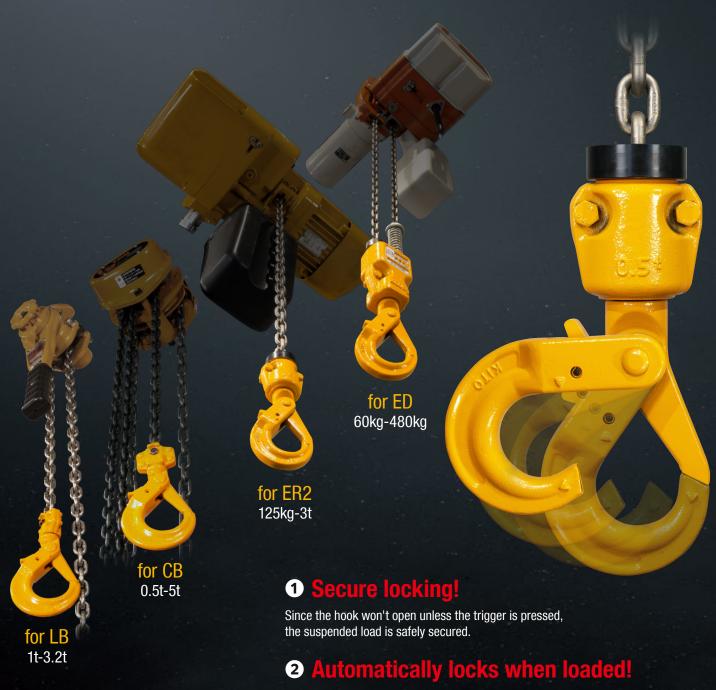

Secure locking! The suspended load is safely secured

# KITO SELF-LOCKING HOOK

Hook locks securly when loaded - even if you forget to lock it.

#### **Product Lineup**

\*Top hooks are made-to-order. ED type is not supported.