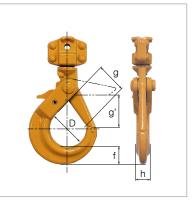

#### **Dimensions/Hook Block Weight**

|            |             | - 5 |                   |     |      |      |      |
|------------|-------------|-----|-------------------|-----|------|------|------|
| Manual C   | Chain Hoist |     |                   |     |      |      |      |
| Rated Load |             |     | Hook Block Weight |     |      |      |      |
|            |             | g   | g'                | D   | f    | h    | (kg) |
|            | 1t          | 33  | 33                | 45  | 21.2 | 18   | 4    |
| LB *1      | 1.6t        | 42  | 42                | 55  | 26.5 | 22.5 |      |
|            | 3.2t        | 50  | 50                | 65  | 32.5 | 28   | 4    |
|            | 0.5t        | 33  | 33                | 4.5 | 21.2 | 10   |      |
| СВ         | 1t          | 33  | 33                | 45  | 21.2 | 18   | 1    |
|            | 1.5t        | 42  | 42                | 55  | 26.5 | 22.5 |      |
|            | 2t          |     |                   |     |      |      | 2    |
|            | 2.5t        | 50  | 50                | 65  | 32.5 | 28   | 2    |
|            | 3t          |     |                   |     |      |      | 4    |
|            | 5t          | 60  | 60                | 75  | 34   | 40   | 7    |