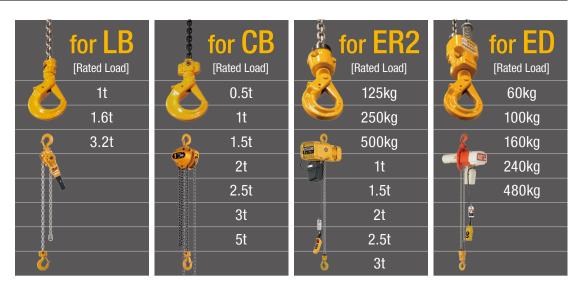

#### **Product Lineup**

\*Top hooks are made-to-order. ED type is not supported.

#### **Dimensions/Hook Block Weight**

|            |             | - 5 |                   |     |      |      |      |
|------------|-------------|-----|-------------------|-----|------|------|------|
| Manual C   | Chain Hoist |     |                   |     |      |      |      |
| Rated Load |             |     | Hook Block Weight |     |      |      |      |
|            |             | g   | g'                | D   | f    | h    | (kg) |
|            | 1t          | 33  | 33                | 45  | 21.2 | 18   | 4    |
| LB *1      | 1.6t        | 42  | 42                | 55  | 26.5 | 22.5 |      |
|            | 3.2t        | 50  | 50                | 65  | 32.5 | 28   | 4    |
|            | 0.5t        | 33  | 33                | 4.5 | 21.2 | 10   |      |
| СВ         | 1t          | 33  | 33                | 45  | 21.2 | 18   | 1    |
|            | 1.5t        | 42  | 42                | 55  | 26.5 | 22.5 |      |
|            | 2t          |     |                   |     |      |      | 2    |
|            | 2.5t        | 50  | 50                | 65  | 32.5 | 28   | 2    |
|            | 3t          |     |                   |     |      |      | 4    |
|            | 5t          | 60  | 60                | 75  | 34   | 40   | 7    |

| Rated Load |             |      | Hook Block Weight |      |      |     |      |  |  |  |
|------------|-------------|------|-------------------|------|------|-----|------|--|--|--|
|            |             | g    | g'                | D    | f    | h   | (kg) |  |  |  |
| ER2        | 125kg       |      |                   |      |      |     |      |  |  |  |
|            | 250kg       | 28   | 27                | 35   | 20.5 | 16  | 1    |  |  |  |
|            | 490kg/500kg |      |                   |      |      |     |      |  |  |  |
|            | 1t          | 34.5 | 34                | 43.4 | 26   | 20  | 2    |  |  |  |
|            | 1.5t        |      |                   |      |      |     |      |  |  |  |
|            | 2t          | *2   |                   |      |      |     |      |  |  |  |
|            | 2.5t        |      |                   |      |      |     |      |  |  |  |
|            | 2.8t/3t     |      |                   |      |      |     |      |  |  |  |
| ED *3      | 60kg        |      |                   |      |      |     |      |  |  |  |
|            | 100kg       | 00   | 00                | 00   | 04   | 4.5 | 4    |  |  |  |
|            | 160kg       | 29   | 29                | 29   | 21   | 15  | 1    |  |  |  |
|            | 240kg       |      |                   |      |      |     |      |  |  |  |
|            | 480kg       | 28   | 27                | 35   | 20.5 | 16  | 3    |  |  |  |

- \*1: Please note that LB hooks may not be available in your country.
  \*2: For more details about the blank section in the table, please contact your local dealer or KITO.
  \*3: Cylinder type is not supported.
- •The functions and performance of the products mentioned in the catalog have been designed according to each usage purpose based on the related regulations and standards. If they are used for other than their intended purposes such as being integrated into your equipment,
  KITO will not take any responsibility for accidents attributable to their unintended usages as well as guarantee their performance and functions. Never remodel our products.